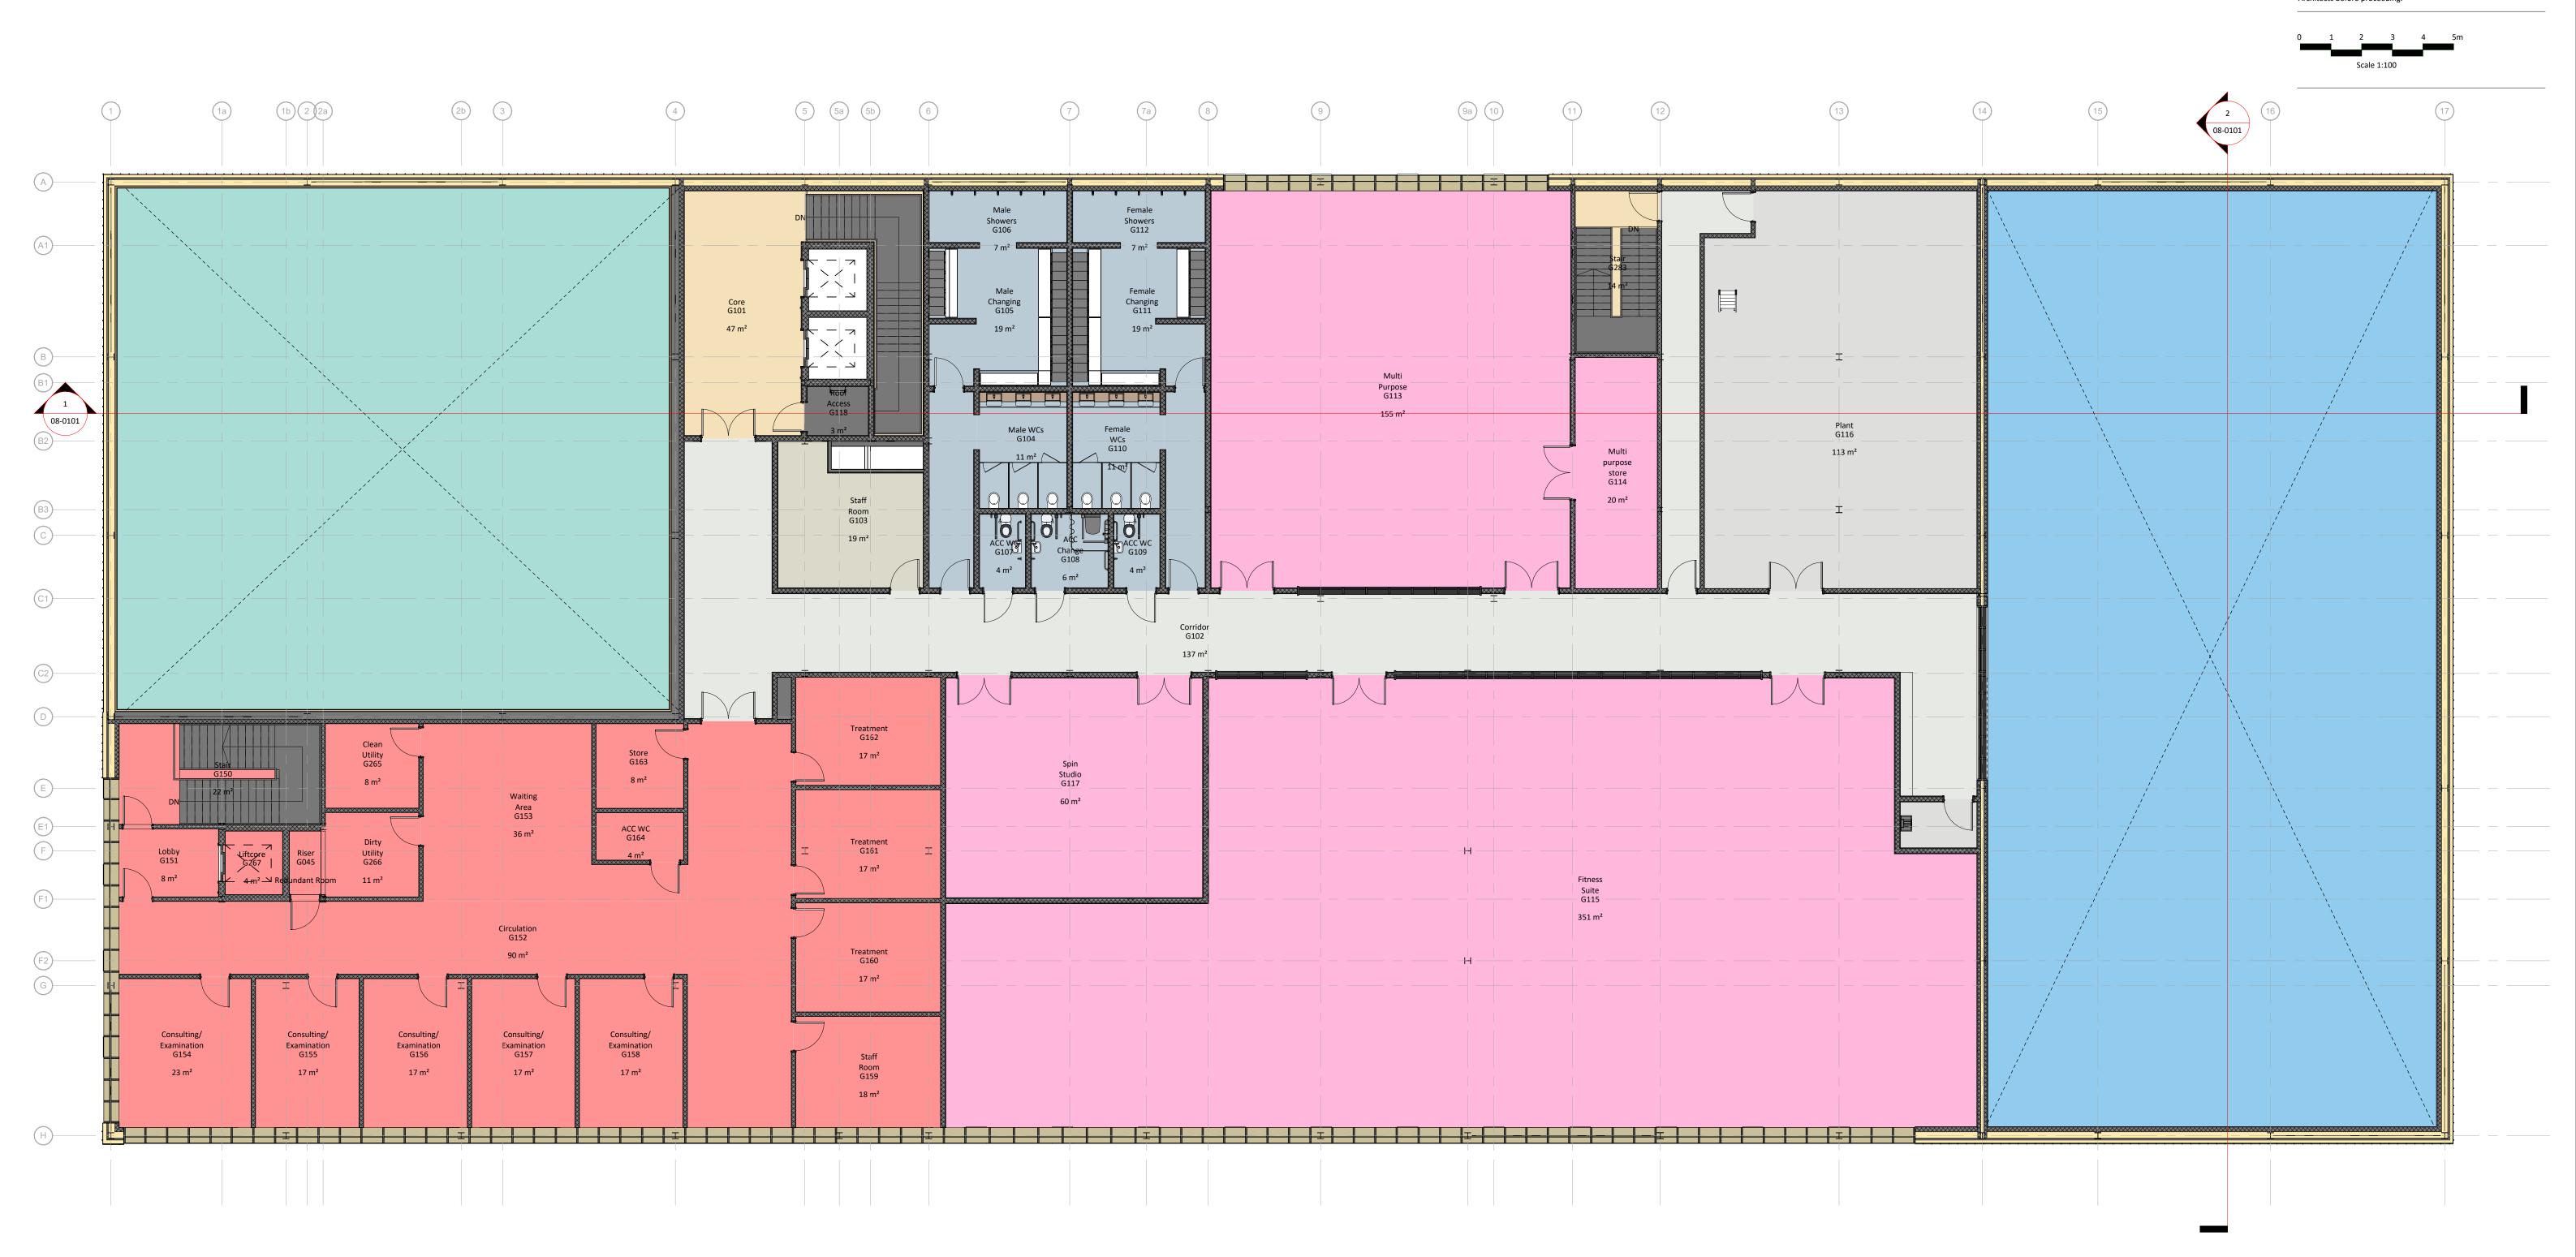

| By | Department |
|----|------------|
|----|------------|

| Number | Name                | Area   |
|--------|---------------------|--------|
|        |                     |        |
| G101   | Core                | 47 m²  |
| G102   | Corridor            | 137 m² |
| G103   | Staff Room          | 19 m²  |
| G104   | Male WCs            | 11 m²  |
| G105   | Male Changing       | 19 m²  |
| G106   | Male Showers        | 7 m²   |
| G107   | ACC WC              | 4 m²   |
| G108   | ACC Change          | 6 m²   |
| G109   | ACC WC              | 4 m²   |
| G110   | Female WCs          | 11 m²  |
| G111   | Female Changing     | 19 m²  |
| G112   | Female Showers      | 7 m²   |
| G113   | Multi Purpose       | 155 m² |
| G114   | Multi purpose store | 20 m²  |
| G115   | Fitness Suite       | 351 m² |
| G116   | Plant               | 113 m² |
| G117   | Spin Studio         | 60 m²  |

| General Room Schedule - Levels 00 & 01 |                         |       |  |
|----------------------------------------|-------------------------|-------|--|
| Number                                 | Name                    | Area  |  |
|                                        |                         |       |  |
| G118                                   | Roof Access             | 3 m²  |  |
| G150                                   | Stair                   | 22 m² |  |
| G151                                   | Lobby                   | 8 m²  |  |
| G152                                   | Circulation             | 90 m² |  |
| G153                                   | Waiting Area            | 36 m² |  |
| G154                                   | Consulting/ Examination | 23 m² |  |
| G155                                   | Consulting/ Examination | 17 m² |  |
| G156                                   | Consulting/ Examination | 17 m² |  |
| G157                                   | Consulting/ Examination | 17 m² |  |
| G158                                   | Consulting/ Examination | 17 m² |  |
| G159                                   | Staff Room              | 18 m² |  |
| G160                                   | Treatment               | 17 m² |  |
| G161                                   | Treatment               | 17 m² |  |
| G162                                   | Treatment               | 17 m² |  |
| G163                                   | Store                   | 8 m²  |  |
| G164                                   | ACC WC                  | 4 m²  |  |

## First Floor Plan

SCALE: SHEET SIZE: A1 DRAWING STATUS: Stage 3

GT3 PROJECT NO: 20051 DWG NO: 20051 - GT3 - 00 - 01 - DR - A - 08-0003 - RevP1 1:100

GT3

Newcastle 0191 2817700

Nottingham 0115 9470800

www.gt3architects.com info@gt3architects.com